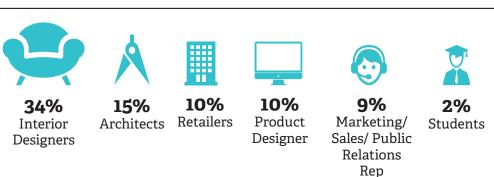

powered by CEDIA Expo, will highlight the latest innovations in home technology including connected lighting, furniture, and automation solutions. Join connected leaders in the home technology sector presenting to thousands of architects and designers that drive the \$7 billion luxury interiors market.



#### HAVE QUESTIONS? CONTACT US.

**Companies A-K #** Ashley Sprengnether | ashley@cediaexpo.com 317-778-5407

**Companies L-Z** Chris Menefee | chris@cediaexpo.com (O) 770-291-5460 (C) 470-559-8294

# IC FF® CONNECT

#### 9,000 Unique Companies Attend

**64 Countries Represented** 

On average, attendee respondents said they plan to spend approximately \$597,000 with exhibitors in the coming year.

38,000 Attendees



#### May 19-22, 2019 | Javits Center | New York, NY

#### Job Titles



#### **Business Types**



#### Rates

### In-line Spaces and Peninsula Spaces: (Includes 10' high wooden walls painted white)

All in-line and peninsula spaces include 10' high wooden walls painted white, carpeting and 800 pounds per square feet (or 8 pounds per square foot) or complimentary material handling (drayage). Includes a 3 meter (9'9") wooden back.

| 5' x 10'        | \$3,725          |
|-----------------|------------------|
| 10' x 10'       | \$6,950          |
| 10' x 20'       | \$13,900         |
| 10' x 30'       | \$20,850         |
| Plus corner fee | \$240 per corner |

#### Island Spaces: (Raw space, no walls are provided)

Includes carpeting and 800 pounds per 100 square feet (or 8 pounds per square foot) of complimentary material handling (drayage).

| 10' x 20'