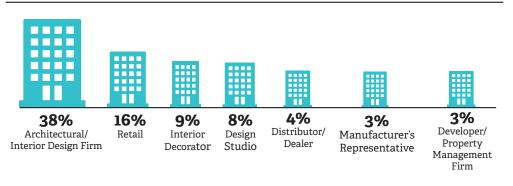

highlight the latest innovations in home technology including connected lighting, furniture, and automation solutions. Join connected leaders in the home technology sector presenting to thousands of architects and designers that drive the \$7 billion luxury interiors market.



#### HAVE QUESTIONS? CONTACT US.

**Companies A-K #** Ashley Sprengnether | ashley@cediaexpo.com 317-778-5407

**Companies L-Z** Chris Menefee | chris@cediaexpo.com (O) 770-291-5460 (C) 470-559-8294

# IC FF® CONNECT

#### 9,000 Unique Companies Attend

**64 Countries Represented** 

On average, attendee respondents said they plan to spend approximately \$597,000 with exhibitors in the coming year.

38,000 Attendees



#### May 19-22, 2019 | Javits Center | New York, NY

#### Job Titles



#### **Business Types**



#### Rates

### In-line Spaces and Peninsula Spaces: (Includes 10' high wooden walls painted white)

All in-line and peninsula spaces include 10' high wooden walls painted white, carpeting and 800 pounds per square feet (or 8 pounds per square foot) or complimentary material handling (drayage). Includes a 3 meter (9'9") wooden back.

| 5' x 10'        | \$3,725          |
|-----------------|------------------|
| 10' x 10'       | \$6,950          |
| 10' x 20'       | \$13,900         |
| 10' x 30'       | \$20,850         |
| Plus corner fee | \$240 per corner |

#### Island Spaces: (Raw space, no walls are provided)

Includes carpeting and 800 pounds per 100 square feet (or 8 pounds per square foot) of complimentary material handling (drayage).

| 10' x 20'            | \$11,100 |
|---